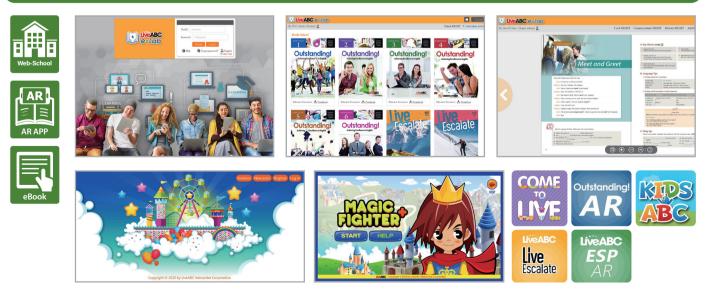

#### 2. Digital Learning

The innovative on-line learning platforms provide a self-study area to enable students of different levels to improve their English skills. Students can review at any time and any place. Set of management area, so that teachers can monitor the progress of

Digital teaching resources for teachers

#### On-line learning and management platform

Carefully designed interactive platforms that enhance students' learning skills